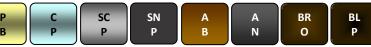

#### Finishes Available

THD079L

Height 30mm

| Part No.                                                                                                                       | Description                                                                                                                                                                                                                                                                                                                                                          | Finish                                                                                                                                       |
|--------------------------------------------------------------------------------------------------------------------------------|----------------------------------------------------------------------------------------------------------------------------------------------------------------------------------------------------------------------------------------------------------------------------------------------------------------------------------------------------------------------|----------------------------------------------------------------------------------------------------------------------------------------------|
| THD079L/PB<br>THD079L/CP<br>THD079L/SCP<br>THD079L/SNP<br>THD079L/AB<br>THD079L/AN<br>THD079L/AN<br>THD079L/BRO<br>THD079L/BLP | Claw Fastener with Knurled Knob - Locking<br>Claw Fastener with Knurled Knob - Locking | Polished Brass<br>Chrome Plated<br>Satin Chrome Plated<br>Satin Nickel Plated<br>Antique Brass<br>Antique Nickel<br>Bronze<br>Black Polished |