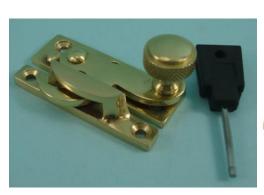

## THD079L Claw Fastener with Knurled Knob – Locking

#### Finishes Available

THD079L

Height 30mm