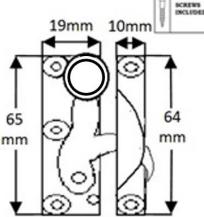

## Specification

Material : Brass Weight : 124 grams inc screws Size of Plate: 65mm x 19mm Height of Product : 30mm Sold as : Each With Screws : 5 Number 19mm x 4 E.B. Raised Head, Countersunk, Slotted, Steel W/S Inner Box Quantity : 10 Outer Box Quantity : 100